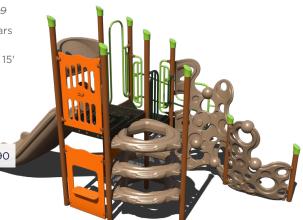

# **PS3-70416** \$12,627

**Age Group:** 2-12 Years Capacity: 25

REG. PRICE: \$21,045

**PS3-70446** \$10,541

REG. PRICE: \$17,569

Age Group: 2-12 Years

**Structure Size:** 16' × 9'

**Use Zone:** 28' x 21'

Capacity: 18

Fall Height: 4'

ADA: Yes