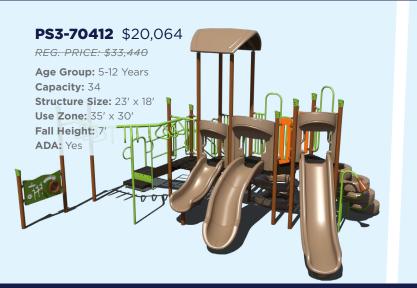

# **PS3-70445** \$10,366

REG. PRICE: \$17,277

Age Group: 5-12 Years Capacity: 20 Structure Size: 21' x 16' **Use Zone:** 33' x 28' Fall Height: 7

REG. PRICE: \$28,045

Age Group: 5-12 Years Capacity: 26

PS3-70426 \$16.827

**Use Zone:** 36' x 33' Fall Height: 7' ADA: +2 Activities