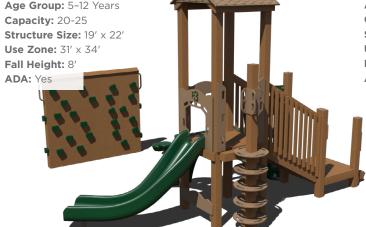

# **R3-20428** \$20,135

Age Group: 5-12 Years Capacity: 20-25 Structure Size: 19' x 22'

REG. PRICE: \$28,764

Fall Height: 8'