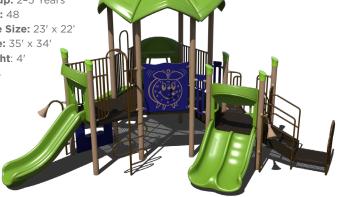

## **PS5-33544** \$19,969

REG. PRICE: \$33,281 Age Group: 2-5 Years Capacity: 48 Structure Size: 23' x 22' **Use Zone:** 35' x 34' Fall Height: 4' ADA: Yes