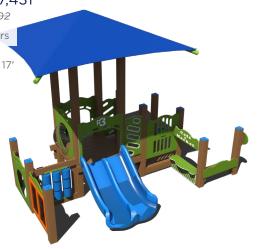

# R3-20125-1 \$17,431 REG. PRICE: \$24,902

Age Group: 2-5 Years Capacity: 18 Structure Size: 12' x 17 **Use Zone:** 24' x 29' Fall Height: 3' ADA: Yes