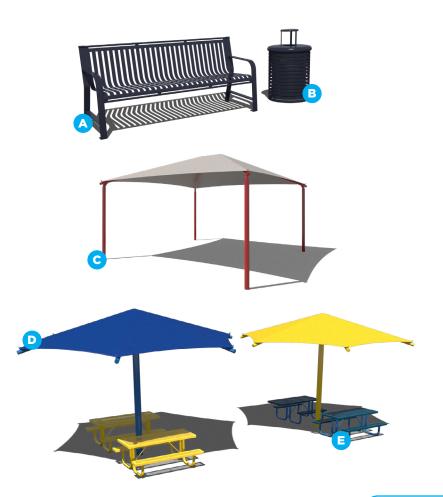

# **Shade & Site Furnishings**

# **A. 6' Metro Bench** \$1,022

REGULAR PRICE: \$1,278

Model: B6WBMETRO

#### **B.** Horizontal Strap Trash Receptacle \$381

REGULAR PRICE: \$476

Model: TR32HORZ

Lid and liner sold separately

#### **C. 24' Square Shade** \$4,276

REGULAR PRICE: \$5,345

Model: SD242408IG

Features 8' Height, Glide Elbow™ Fabric Release, and In-Ground Mounting

#### **D. 18' Hexagon Umbrella Shade** \$3,214

REGULAR PRICE: \$4,018

Model: HU181808IG

Features 8' Height, Glide Elbow™ Fabric Release, and In-Ground Mounting

#### E. Regal Picnic Tables From \$700

Standard Table: T6RC \$710 \$888

Accessible Table: T6RCHDCP \$700 \$875