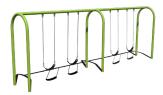

#### 2-Bay Arch Swing Frame \$2,014

REGULAR PRICE: \$2,518

Model: TFR3502XX Use Zone: 36' x 32'

Swing seats and chains must be purchased separately