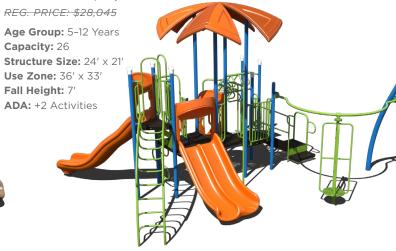

# **PS3-70445** \$10,366

REG. PRICE: \$17,277

Age Group: 5-12 Years Capacity: 20 Structure Size: 21' x 16' **Use Zone:** 33' x 28' Fall Height: 7

REG. PRICE: \$28,045

Age Group: 5-12 Years Capacity: 26

PS3-70426 \$16.827

**Use Zone:** 36' x 33' Fall Height: 7' ADA: +2 Activities