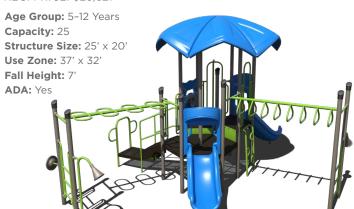

yground.com/contact-a-rep to find your nearest sales representative.

#### \*Sale Terms and Conditions | SALE DATES: AUGUST 19 - DECEMBER 13, 2019

Items must be ordered by December 13, 2019 and may not be held for future ship dates. Prices are for exact unit and do not include freight, surfacing, taxes, or installation charges. All standard color options are available at no extra charge. Recycled decks and posts only available in cedar or dark brown. This discount may not be combined with any other promotional offer. For complete sale terms and conditions, go to superiorrecreational products.com/sale-terms.

#### Warning! Installation over a hard surface such as concrete, asphalt, or packed earth may result in serious injury from falls.

## **PS3-31753-2** \$15,493

REG. PRICE: \$25,821



### PS3-31621-3 \$32.140

REG. PRICE: \$53,566

Age Group: 5-12 Years Capacity: 30

Structure Size: 39' x 15

**Use Zone:** 51' × 27' Fall Height: 6' ADA: Yes



# **PS3-70445** \$10,366

REG. PRICE: \$17,277

Age Group: 5-12 Years Capacity: 20 Structure Size: 21' x 16' **Use Zone:** 33' x 28' Fall Height: 7

REG. PRICE: \$28,045

Age Group: 5-12 Years Capacity: 26

PS3-70426 \$16.827

**Use Zone:** 36' x 33' Fall Height: 7' ADA: +2 Activities



# **R3-20428** \$20,135

Age Group: 5-12 Years Capacity: 20-25 Structure Size: 19' x 22'

REG. PRICE: \$28,764

Fall Height: 8'



# **PS3-31603-1** \$20.053

REG. PRICE: \$33,422

Age Group: 2-12 Years Capacity: 32 Structure Size: 27' x 21' **Use Zone:** 39' x 33' Fall Height: 7'

ADA: Yes



Want to see an alternative view of these structures?