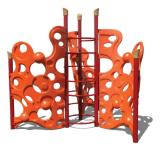

#### **Bubble Storm Climber** \$2,962

REGULAR PRICE: \$3,703

Model: AFR0158XX Use Zone: 22' x 22'

Ages: 5-12