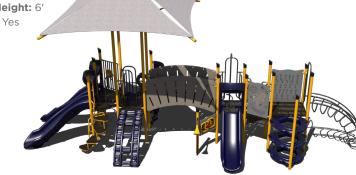

### PS3-31621-3 \$32.140

REG. PRICE: \$53,566

Age Group: 5-12 Years Capacity: 30

Structure Size: 39' x 15

**Use Zone:** 51' × 27' Fall Height: 6' ADA: Yes