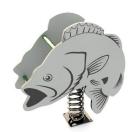

#### **Trout Spring Rider \$1,070**

REGULAR PRICE: \$1,338

Model: TFS0029XX Use Zone: 17' x 17'

Ages: 12-23 Months, 2-5 Years