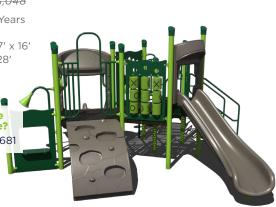

# **PS3-31299** \$13,829

REG. PRICE: \$23,048

Age Group: 2-5 Years Capacity: 27 Structure Size: 17' × 16' **Use Zone:** 29' x 28' Fall Height: 4' ADA: Yes Want a rectangle integrated shade?

PS3-31299-1 \$16,681