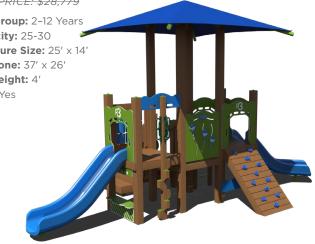

# R3-20423 \$20,145

REG. PRICE: \$28,779

Age Group: 2-12 Years Capacity: 25-30 Structure Size: 25' x 14' **Use Zone:** 37' x 26' Fall Height: 4' ADA: Yes