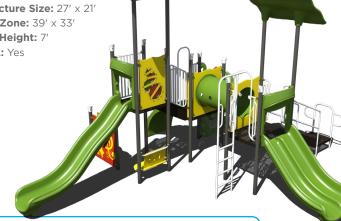

# **PS3-31603-1** \$20.053

REG. PRICE: \$33,422

Age Group: 2-12 Years Capacity: 32 Structure Size: 27' x 21' **Use Zone:** 39' x 33' Fall Height: 7'

ADA: Yes

Want to see an alternative view of these structures? Visit srpplayground.com/playground-equipment-sale